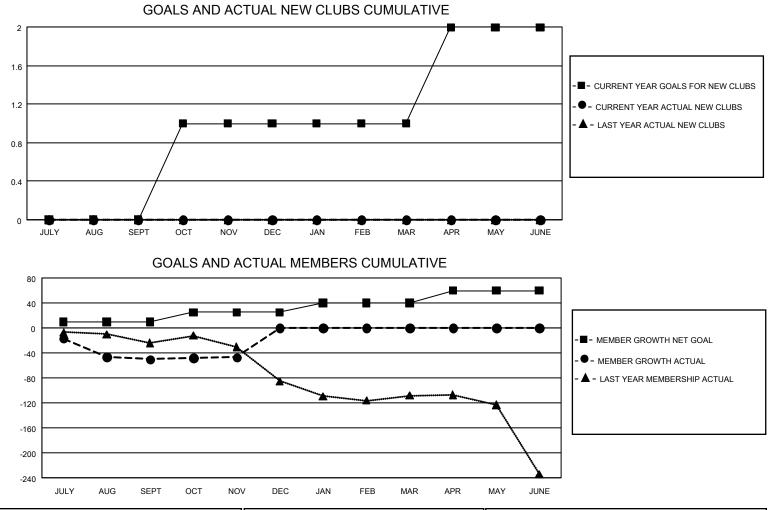

## GMT MONTHLY MEMBERSHIP PROGRESS REPORT Results as of: 11/30/2019

**Multiple District 3** 

LOCATION: OKLAHOMA

GMT: OPEN

GMT CA 1

| Clubs         |               |             |               | Members               |                        |                         |                                                    |  |
|---------------|---------------|-------------|---------------|-----------------------|------------------------|-------------------------|----------------------------------------------------|--|
|               | RESULTS FO    | R 2019-2020 |               | RESULTS FOR 2019-2020 |                        |                         |                                                    |  |
| QUARTER       | NEW CLUB GOAL | NEW CLUBS   | DROPPED CLUBS | QUARTER MEME          | BER GROWTH NET<br>GOAL | MEMBER GROWTH<br>ACTUAL | DROPPED<br>MEMBERS ACTUAI<br>(including transfers) |  |
| JULY/AUG/SEPT | 0             | 0           | 3             | JULY/AUG/SEPT         | 30                     | 117                     | 108                                                |  |
| OCT/NOV/DEC   | 3             | 0           | 0             | OCT/NOV/DEC           | 45                     | 71                      | 67                                                 |  |
| JAN/FEB/MAR   | 0             | 0           | 0             | JAN/FEB/MAR           | 45                     | 0                       | 0                                                  |  |
| APR/MAY/JUNE  | 3             | 0           | 0             | APR/MAY/JUNE          | 60                     | 0                       | 0                                                  |  |